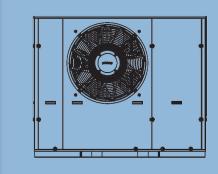

## CxV-15 AIR SOURCE R-454B HEAT PUMP WATER HEATER

## STANDARD FEATURES:

- 15 HP vapor injected scroll compressor
- Available only in 460/60/3
- R-454B (GWP of 466)
- 140°F (60°C) output down to -15°F (-26°C)
- Quiet, large diameter ECM Fan
- 304L stainless steel frame and enclosure
- Double wall 316L stainless steel condenser
- Integrated stainless steel end suction pump
- Industrial PLC with color touchscreen
- Expandable in arrays of up to 12 units
- Internal controls include temperature output control, leadlag, unit array staging, run hour balancing across unit array, dynamic VFD staging, and 1-10 VDC custom output for auxiliary equipment control (booster pumps, louvers, etc.)
- BACnet and Modbus via MSTP or built in Ethernet
- Intelligent defrost, trace tape, and pan heater included
- · Unit must be installed in an outdoor airspace
- Fits in standard construction elevators and hoists
- NSF/ANSI 61 rated
- UL-60335-2-40 Certified