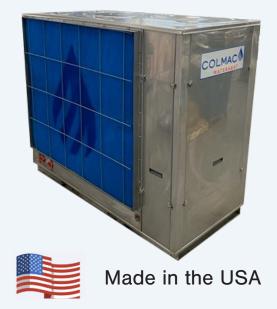

## CxV-15 AIR SOURCE R-454B HEAT PUMP WATER HEATER

## STANDARD FEATURES:

- 15 HP vapor injected scroll compressor
- Available only in 460/60/3
- R-454B (GWP of 466)
- 140°F (60°C) output down to -15°F (-26°C)
- Quiet, large diameter ECM Fan
- 304L stainless steel frame and enclosure
- Double wall 316L stainless steel condenser
- Integrated stainless steel end suction pump
- Industrial PLC with color touchscreen
- Expandable in arrays of up to 12 units
- Internal controls include temperature output control, leadlag, unit array staging, run hour balancing across unit array, dynamic VFD staging, and 1-10 VDC custom output for auxiliary equipment control (booster pumps, louvers, etc.)
- BACnet and Modbus via MSTP or built in Ethernet
- Intelligent defrost, trace tape, and pan heater included
- · Unit must be installed in an outdoor airspace
- Fits in standard construction elevators and hoists
- NSF/ANSI 61 rated
- UL-60335-2-40 Certified