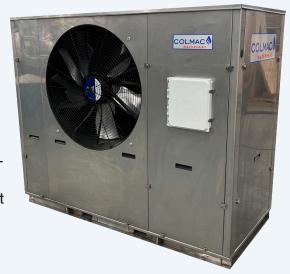

## CxV-15 AIR SOURCE R-454B HEAT PUMP WATER HEATER

## STANDARD FEATURES:

- 15 HP vapor injected scroll compressor
- Available only in 460/60/3
- R-454B (GWP of 466)
- 140°F (60°C) output down to -15°F (-26°C)
- Quiet, large diameter ECM Fan
- 304L stainless steel frame and enclosure
- Double wall 316L stainless steel condenser
- Integrated stainless steel end suction pump
- Industrial PLC with color touchscreen
- Expandable in arrays of up to 12 units
- Internal controls include temperature output control, leadlag, unit array staging, run hour balancing across unit array, dynamic VFD staging, and 1-10 VDC custom output for auxiliary equipment control (booster pumps, louvers, etc.)
- BACnet and Modbus via MSTP or built in Ethernet
- Intelligent defrost, trace tape, and pan heater included
- · Unit must be installed in an outdoor airspace
- Fits in standard construction elevators and hoists
- NSF/ANSI 61 rated
- UL-60335-2-40 Certified